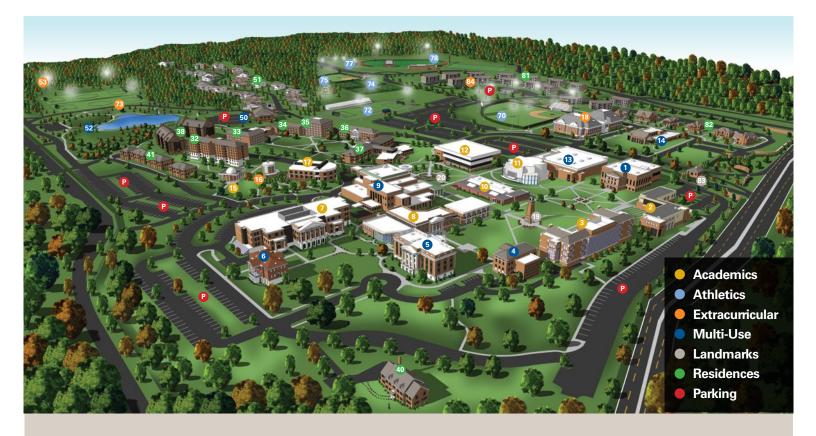

## Campus Map

| 1 | Sports Center/Southern |
|---|------------------------|
|   | Environmental Center/  |
|   | Dance Studios          |

- 2 Hill Music Building
- 3 Harbert Building
- 4 Phillips Administration Building
- 5 Munger Memorial Hall
- 6 Stockham Building
- 7 Stephens Science Center
- 8 Berte Humanities Center
- 9 Norton Campus Center
- 10 Kennedy Art Center/Azar Art Studios
- 11 College Theatre
- 12 Rush Learning Center/ N.E. Miles Library
- 13 Student Services Building/ Bill Battle Coliseum
- 14 Admission Welcome Center

| 15 | Meyer Planetarium                           |
|----|---------------------------------------------|
| 16 | Yeilding Chapel                             |
| 17 | Olin Computer<br>Science/Mathematics Center |
| 18 | Striplin Fitness and<br>Recreation Center   |
| 19 | Edwards Bell Tower                          |
| 20 | Alumni Plaza and Fountain                   |
| 32 | Bruno Residence Hall                        |
| 33 | Margaret Daniel Residence Hall              |
| 34 | Cullen Daniel Residence Hall                |
| 35 | New Men's Residence Hall                    |
| 36 | Bill and Lyndra Daniel<br>Residence Hall    |
| 37 | Hanson Residence Hall                       |
| 38 | Lakeview Residence Halls                    |
| 40 | President's Home                            |
|    |                                             |

41 Sorority Townhouses

- 50 United Methodist Church North Alabama Conference Center
- 51 Greensboro Road (Faculty/Staff Housing)
- 52 Urban Environmental Park
- 53 EcoScape
- 70 Striplin Baseball Complex
- 72 Soccer Park
- 73 Intramural Fields
- 74 Tennis Complex
- 75 Softball Park
- 77 Panther Stadium
- 78 Athletics Complex
- 81 Hilltop Village Apartments
- 82 Fraternity Row
- 83 Bruno Entrance/Campus Police
- 84 Hilltop Village Pool