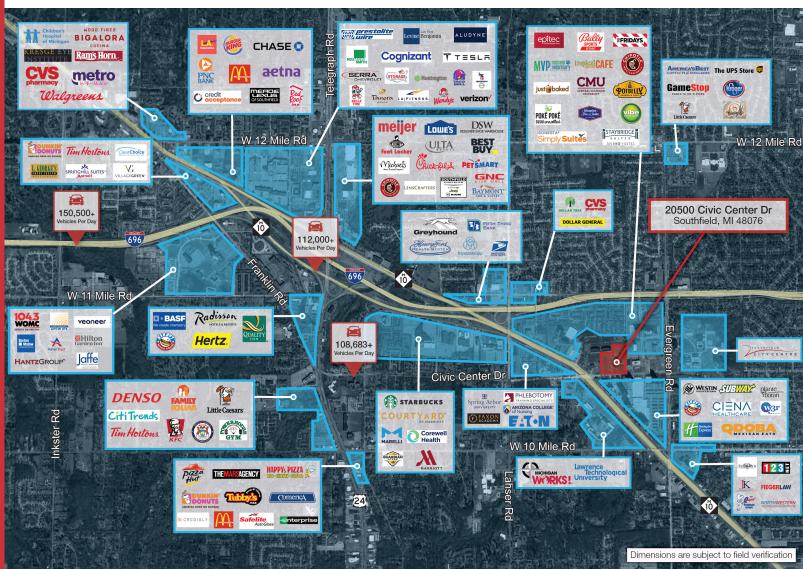

Updated High Quality Finishes (Both Interior And Exterior) at the Property

Convenient Access to Area Amenities

Roof Top Helipad

Easy Freeway Access to I-696 and M-10